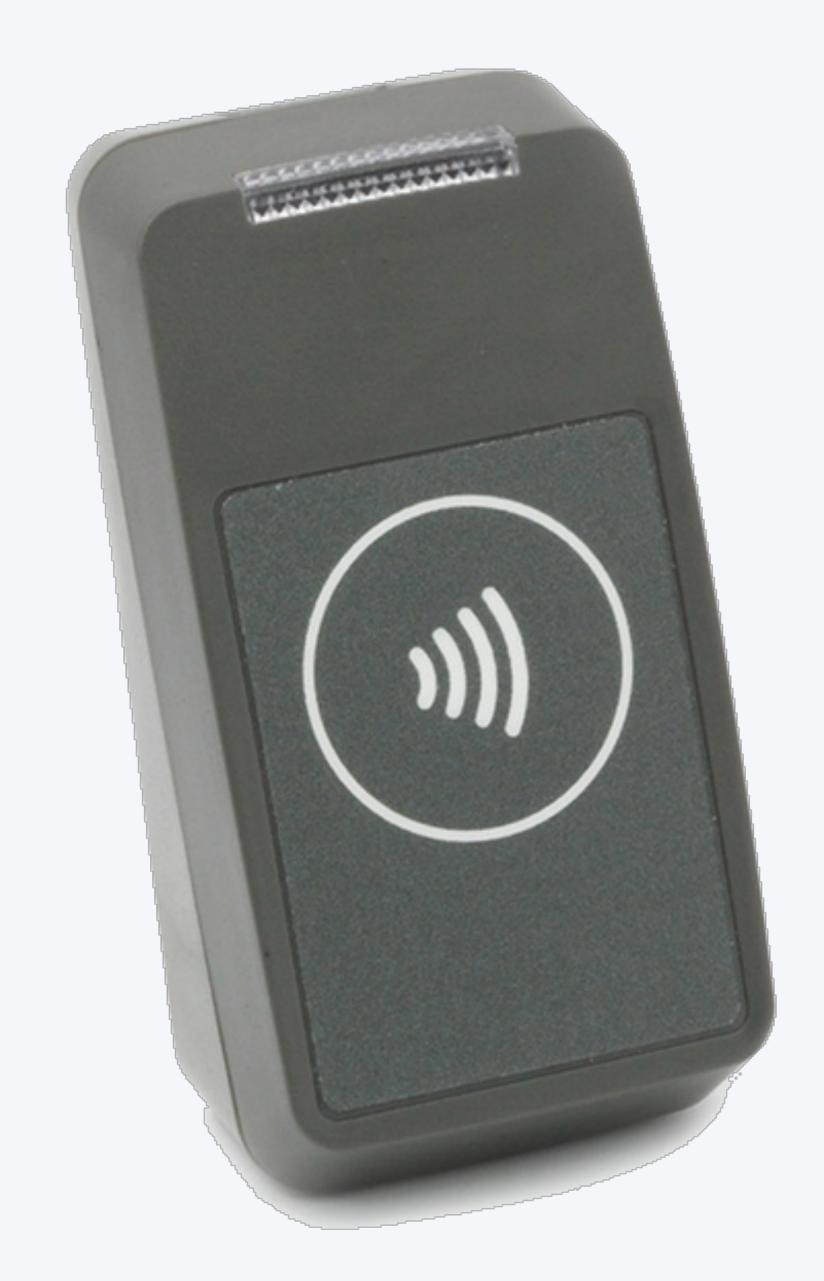

## Flexible access

thanks to smart reader

# Backup solution MIFARE

- Not everyone uses smartphones
- Access using digital key
- Access key forms
  - cards
  - keychain chips
  - bracelets