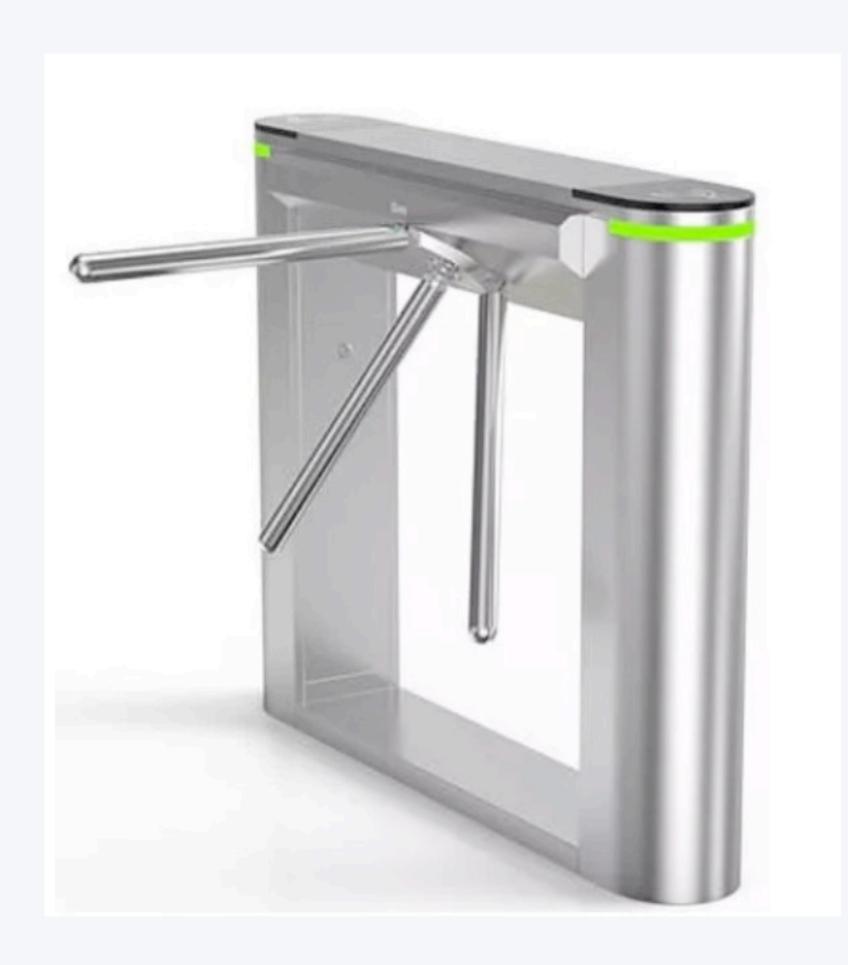

# Turnstile

alternative for bigger branches

- for branches requiring strict access control
- consultation is always needed to find a tailored solution