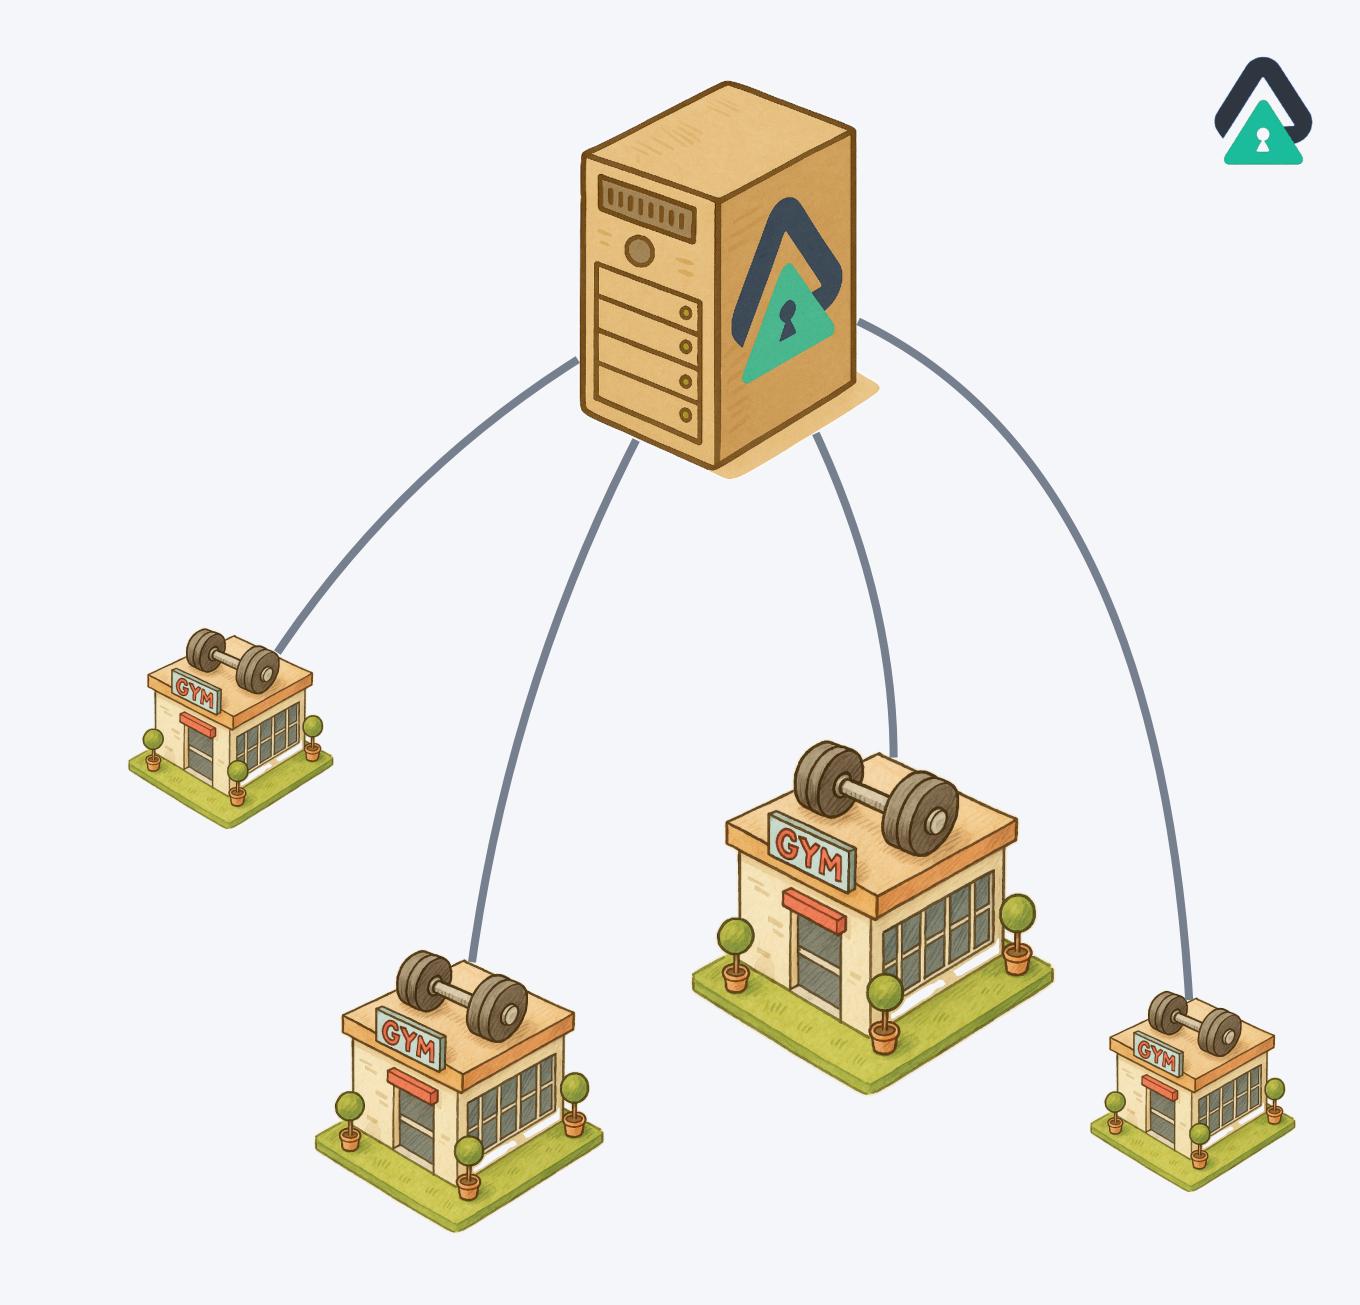

# Branches

in one place

- ACCESSIO allows you to manage any number of branches
- Connection is always secured and monitored for outages
- Each branch can see changes in the rules immediately, so access can be blocked without delay