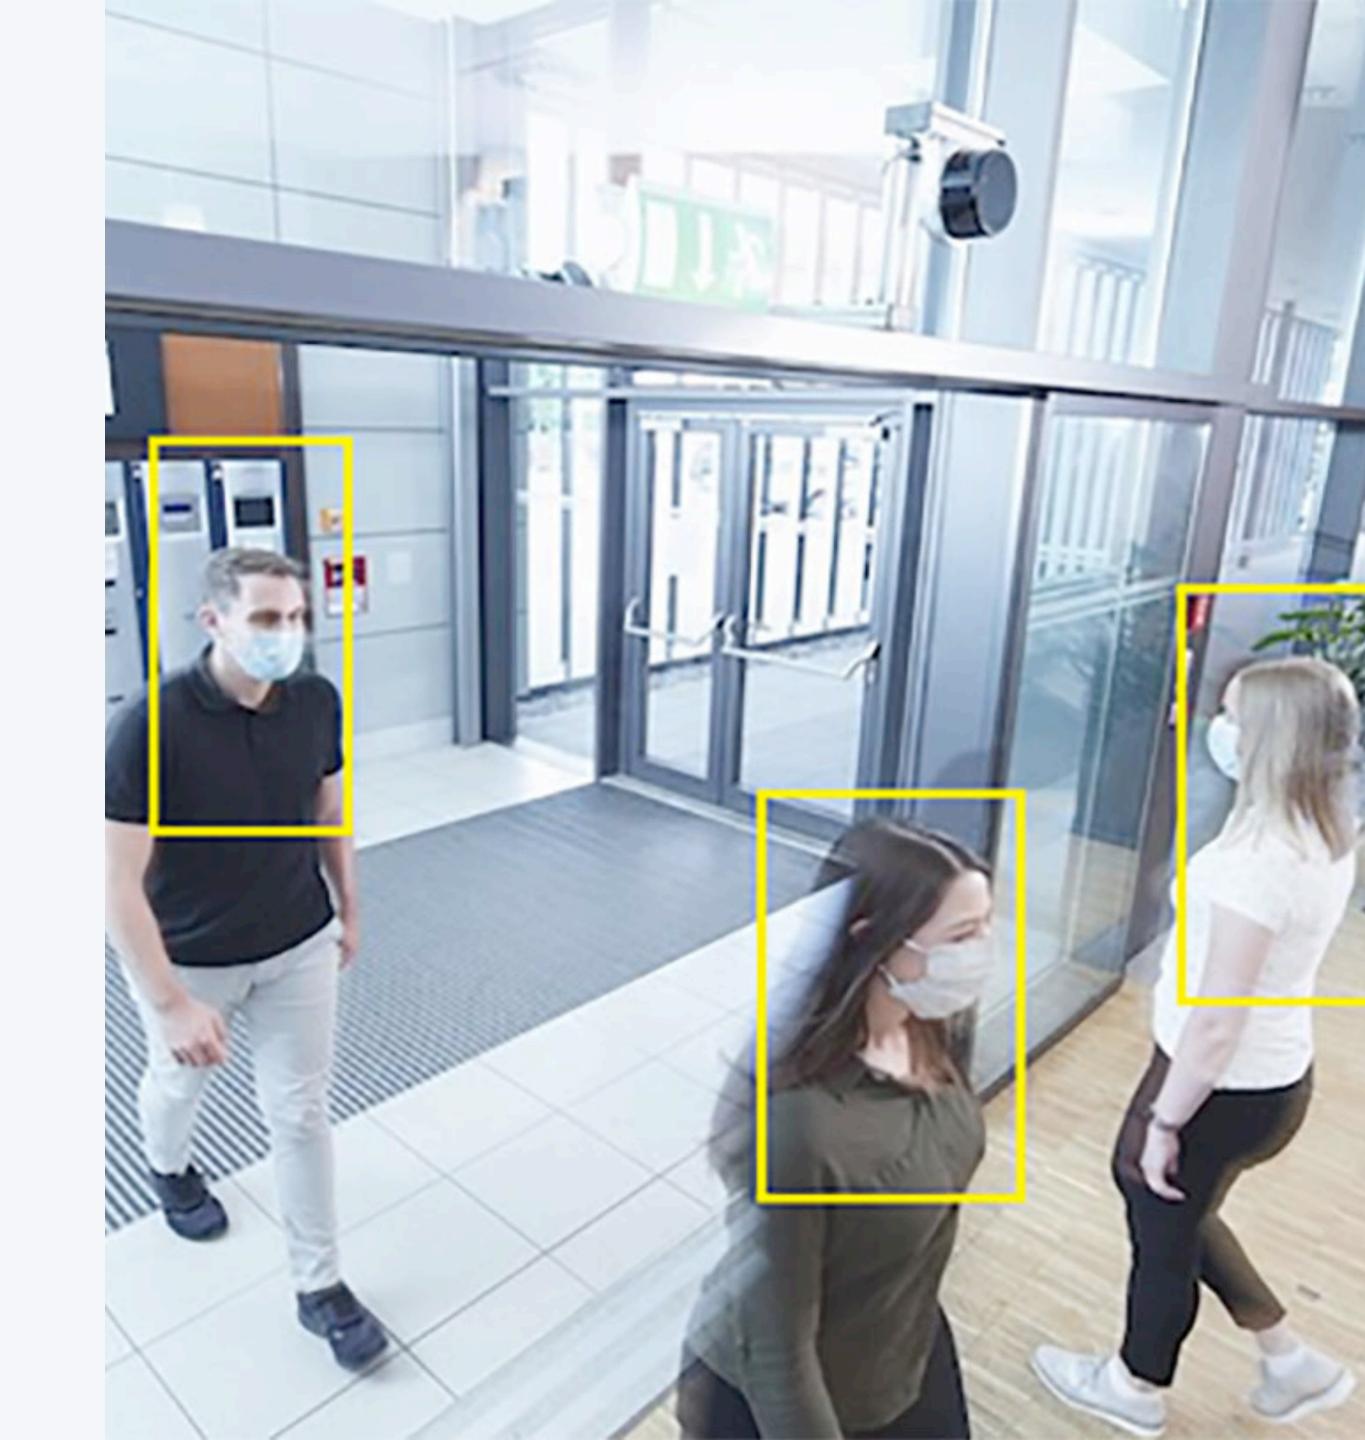

### Alcameras

detect and count people

- Al camera at entrance can count people
- (Planned) The camera on the reader detects the face and takes a picture when you enter