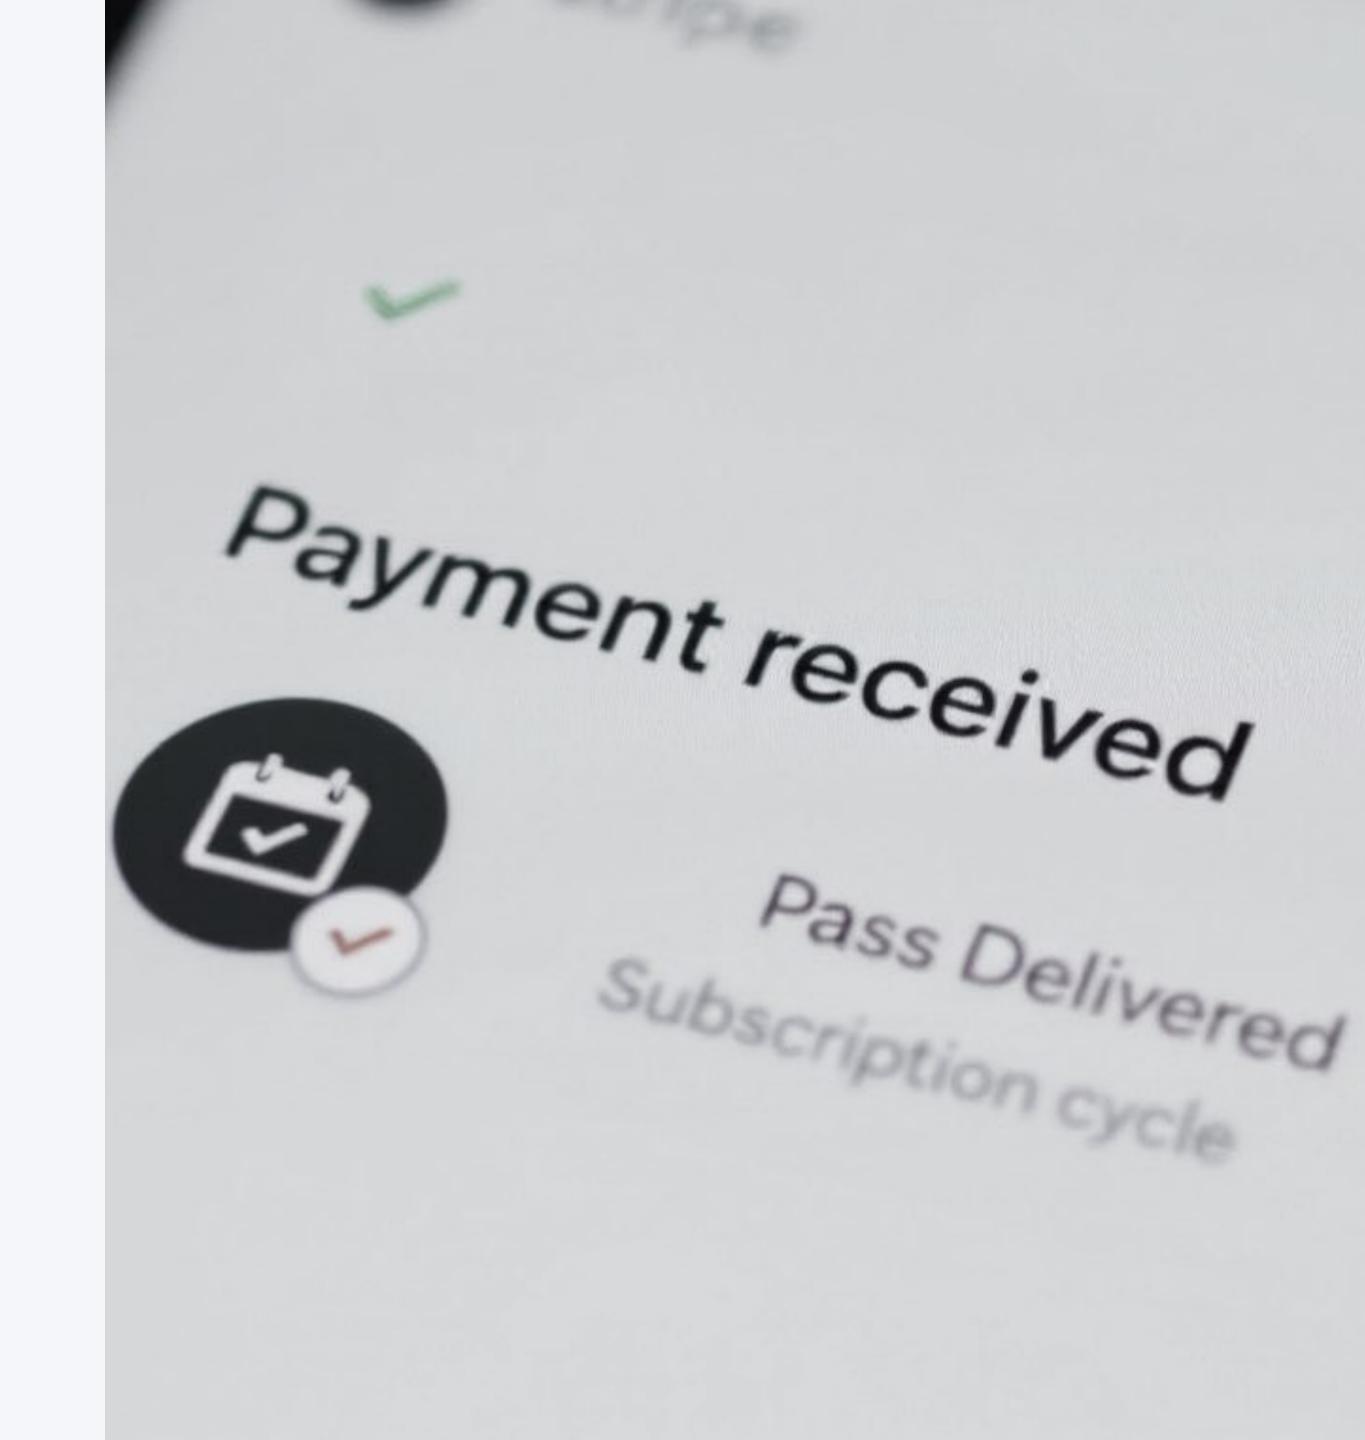

# Subscription and payment Stripe fully integrated

- User and subscription management
- One-time and recurring payments
- Instant activation after payment
- Automatic subscription renewal

# Operating rules

can be confirmed via email signing

- after payment, the customer automatically receives the operating rules by email
- after confirmation, he/she will receive an access wallet pass