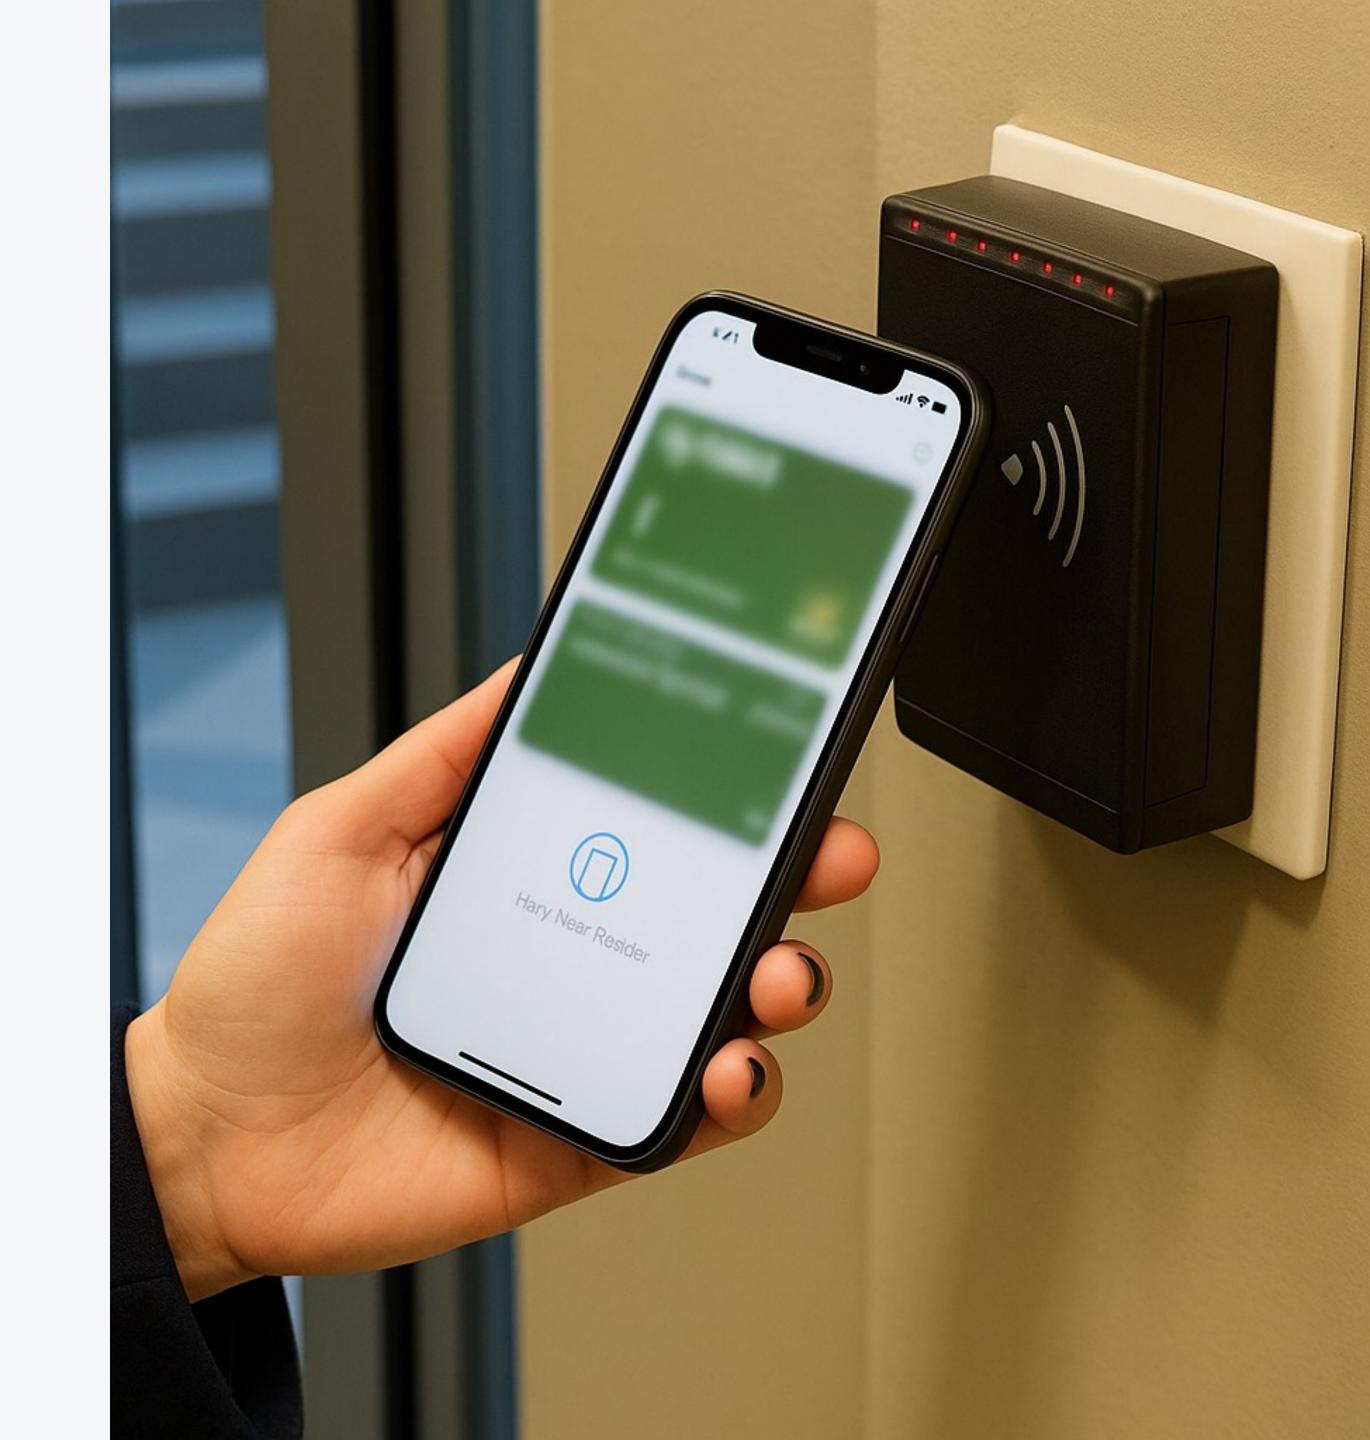

## Flexible access

thanks to smart reader

#### Smartphone

Wallet pass in the phone

#### Backup solution

- Access card or keychains chips
- Not everyone uses the smartphone

### Smartphone wallet pass

- digital download after payment
- authentication using biometrics
- customer can enter the branch directly