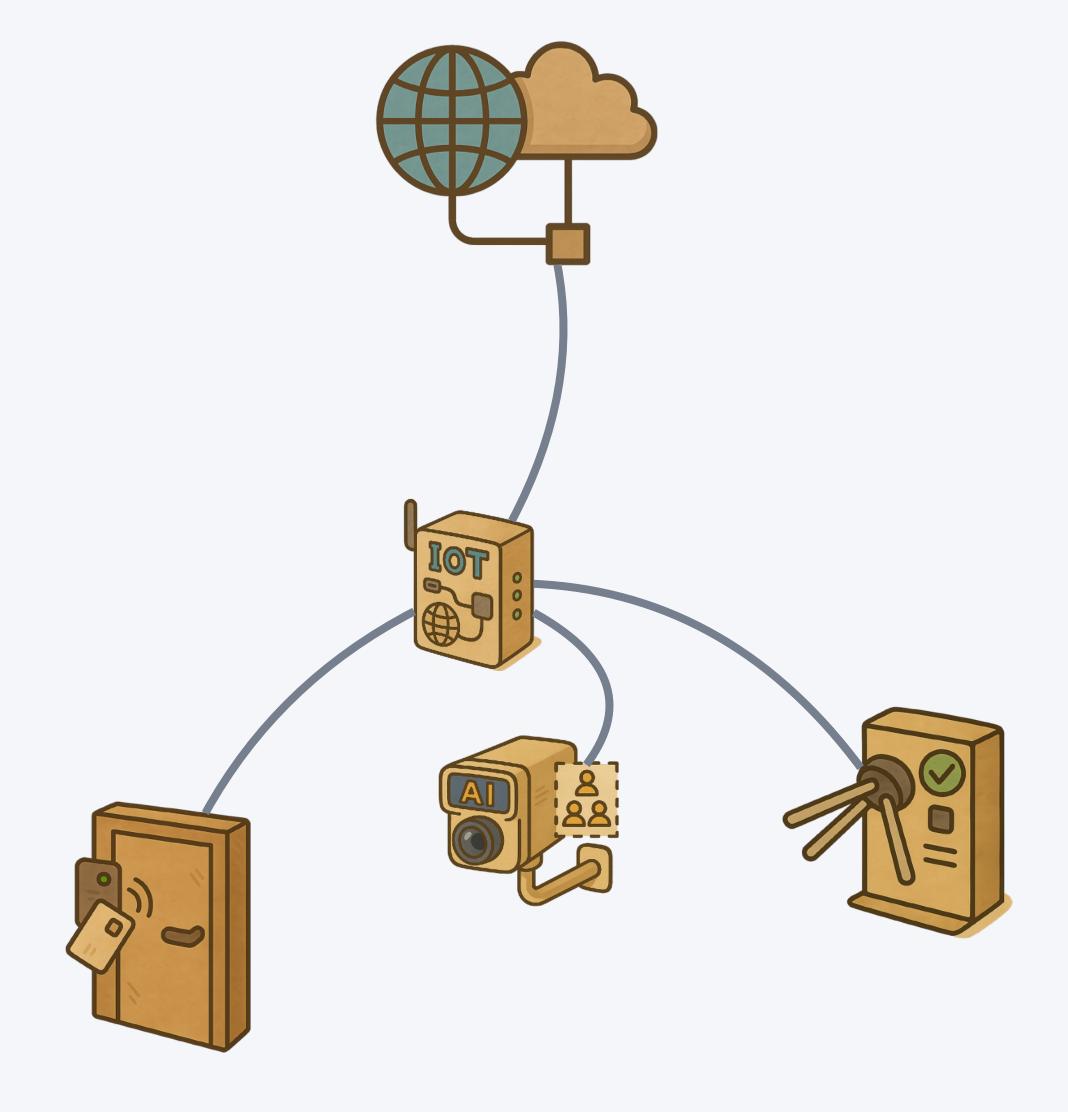

# The branch integration

### Doors

the standard solution

- ideal for small branches
- always depends on the current situation
  - can be integrated into existing system
  - (tested) Erbi lock installation
- consultation required

# Turnstile

alternative for bigger branches

- for branches requiring strict access control
- consultation is always needed to find a tailored solution

### Alcameras

detect and count people

- Al camera at entrance can count people
- (Planned) The camera on the reader detects the face and takes a picture when you enter

# Connect

### branch to the internet

- secure connection enables remote control
- easy installation
- devices are remotely managed